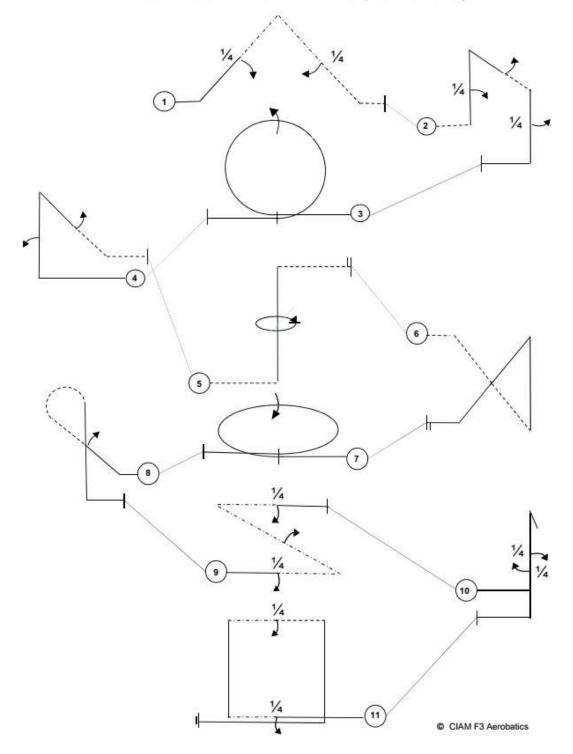

## AA-23.01 Pyramid with quarter roll, quarter roll

From upright, pull though a one eighth loop into a 45 degree upline, perform a quarter roll, perform a quarter knife loop into a 45 degree knife edge downline, perform a quarter roll, push through a one eighth loop, exit inverted.

## AA-23.02 Crossbox Top Hat with quarter roll, half roll, quarter roll

From inverted, push through a quarter loop into a vertical upline, perform a quarter roll, push through a quarter loop into a crossbox upright horizontal line, perform a half roll, pull through a quarter a quarter loop into a vertical downline, perform a quarter roll, pull through a quarter loop, exit upright.

### AA-23.03 Loop with roll integrated

From upright, pull through a loop while integrating roll, exit upright.

### AA-23.04 Shark Fin with half roll, half roll

From upright, pull through a quarter into a vertical upline, perform a half roll, push a three eighth loop into a 45 degree downline, perform a half roll, push through a one eighth loop, exit inverted.

### AA-23.05 Torque Roll

From inverted, push through a quarter loop into a vertical upline, perform a torque roll, pull through a quarter loop, exit inverted

### AA-23.06 Half Hourglass

From inverted, pull though a one eighth loop into a forty five degree downline, push through a three eighths loop into a vertical upline, push through a three eighths loop into a 45° downline, pull through a 1/8 loop, exit upright.

#### AA-23.07 Rolling Circle

From upright, perform a rolling circle with one roll integrated, exit upright.

## AA-23.08 Figure ET with half roll

From upright, pull through a one eighth loop into a forty five degree upline, perform a half roll, push through a five eighths loop into a vertical downline, pull through a quarter loop, exit upright.

#### AA-23.09 Crossbox Figure Z with quarter roll, half roll quarter roll

From upright, in the center, perform a quarter roll into knife edge flight, push through a three eighths knife edge circle into a forty five degree cross box line, perform a half roll, push through a three eighths knife edge circle, perform a quarter roll, exit upright.

## AA-23.10 Stall Turn with quarter roll, quarter roll

From upright pull through a quarter loop into a vertical upline, perform a quarter roll, perform a stall turn into a vertical downline, perform a quarter roll, pull through a quarter loop exit upright.

#### AA-23.11 Square Loop with quarter roll, quarter roll

From upright, perform a quarter roll in the center into knife edge flight, perform a quarter knife edge loop into a vertical upline, perform a quarter knife edge loop, perform a quarter roll, pull through a quarter loop into a vertical downline, pull through a quarter loop, exit upright.